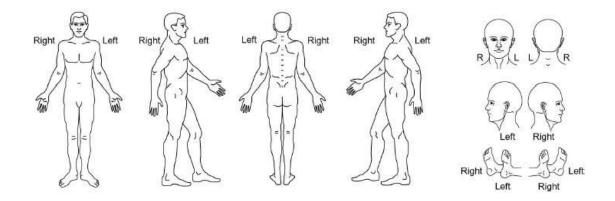

 Neck/Shoulder Pain
 Muscle Spasms/Cramps
 Arm Pain
 Upper Back Pain

 Mid Back Pain
 Low Back Pain
 Leg Pain
 Sciatica
 Joint Pain

 Please indicate below areas where you experience: pain: x x x x
 pins and needles:
 0 0 0 0

 numbness:
 = = =

The following sometimes occur during an acupuncture treatment and are normal responses to relaxation, they may occur during the treatment or in the hours or days following treatment: sighing, yawning, changes in breathing, stomach gurgling, emotional feelings and/or expression, movement of intestinal gas, falling asleep, memories.